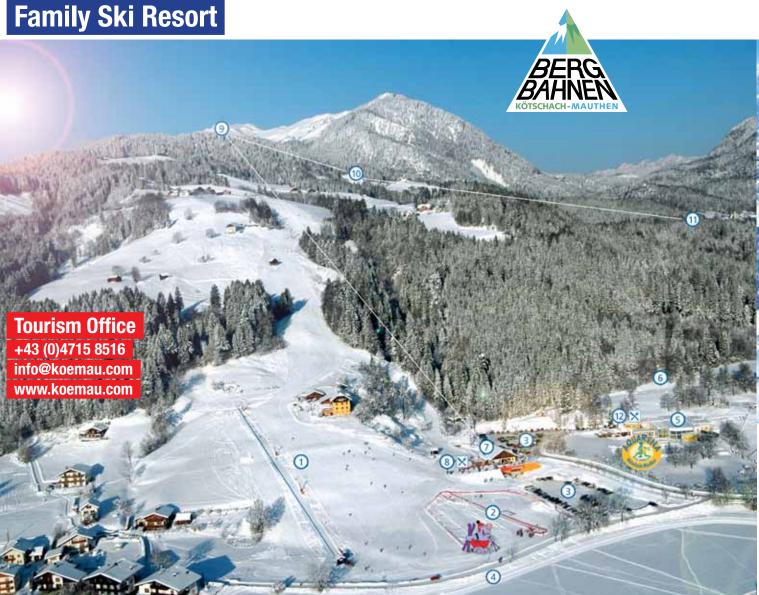

- (1) ski lift for beginners and children
- (2) childrens' area
- (3) car parking areas
- (4) cross country ski tracks
- (5) Aquarena · indoor pool, sauna, spa
- (6) walking paths (e.g. to ski lodge Ödenhütte)

(9) mountain station

- (10) ski lodge Ödenhütte · restaurant
- (11) lift station Laas
- (12) Aguarena · restaurant