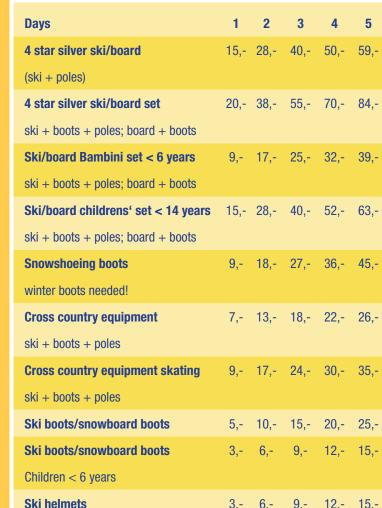

# Rental price list 2018/19

Ski school: Phone +43 (0)664 3867244 · http://skischule.sportputz.at

Ski poles

**Snowshoeing**: For passionate hikers, young adventurers, families and health-conscious people. Dates on request.