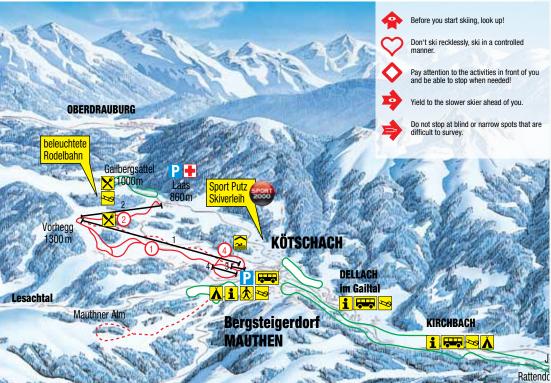

www.aguarena.info · Phone: +43 (0)4715 567

K 4 Übungslift Kries

F----- Geplante Anlagen

planned facilities

strutture previste Skipisten

slopes / piste

Tourenabfahrten

tour departures

tour partenze

Langlaufloipen cross-country trails sci di fondo

Eislaufbahnen skating rinks piste di pattinaggio

Tourismusbüros tourism offices

turismo uffici

Gratis-Skibus free ski bus

skibus gratuito

skiing / ski school

huts / restaurants

pista per elicottero

parcheggio gratuito

P Gratis-Parkplätze

free parking

Flutlichtpiste

Rodelbahnen

night skiing

sci notturno

toboggan runs

piste da slittino

50 m

250 m

rifugi / ristoranti

Skiroute skiroute / skiroute

Day ticket from 11°° 21,-Day ticket Morning ticket to 13°° 19,-12,50 Afternoon ticket from 12°° 25,-19,-12,50 2 hour ticket 16,-10,50 **Trial ticket** from 14°° 19,50 14,50 10,-**Score Ticket (100 points)** 21.-30,-**Score Ticket (200 points)** each additional child Family ticket 1 1 adult + 1 child 12.-Family ticket 2 2 adults + 1 child **Age restrictions** (proof required) 2004-2012 1953 and older 1944 and older 2013 and vounger All prices in EURO · errors and omissions excepted People with disabilites (over 60%) buy tickets at the childrens' rate Multiple day tickets 2-day-skipass 3-day-skipass 6-day-skipass **Season ticket** Bambini season ticket Oldies' season ticket 85,-