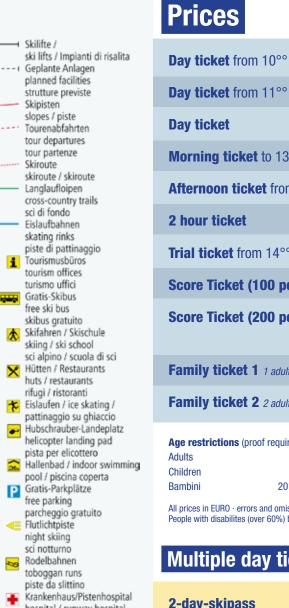

# Prices 2018/2019

sci notturno

toboggan runs

piste da slittino

50 m

250 m

rifugi / ristoranti

Skiroute skiroute / skiroute

Day ticket from 11°° 21,-Day ticket Morning ticket to 13°° 19,-12,50 Afternoon ticket from 12°° 25,-19,-12,50 2 hour ticket 16,-10,50 **Trial ticket** from 14°° 19,50 14,50 10,-**Score Ticket (100 points)** 21.-30,-**Score Ticket (200 points)** each additional child Family ticket 1 1 adult + 1 child 12.-Family ticket 2 2 adults + 1 child **Age restrictions** (proof required) 2004-2012 1953 and older 1944 and older 2013 and vounger All prices in EURO · errors and omissions excepted People with disabilites (over 60%) buy tickets at the childrens' rate Multiple day tickets 2-day-skipass 3-day-skipass 6-day-skipass **Season ticket** Bambini season ticket Oldies' season ticket 85,-

22,50 15,-