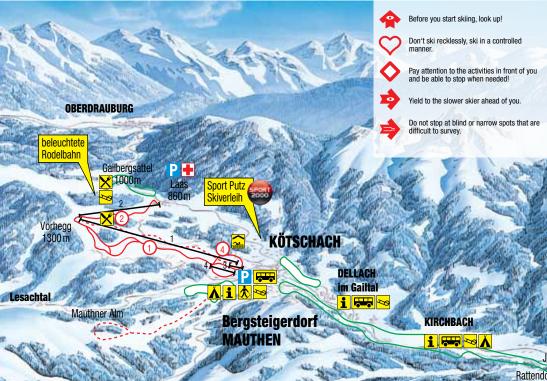

Family Ski Resort BERG BAHNEN +43 (0)4715 8516 info@koemau.com www.koemau.com

- (1) ski lift for beginners and children
- (2) childrens' area
- (3) car parking areas
- (4) cross country ski tracks
- (5) Aquarena · indoor pool, sauna, spa
- (6) walking paths (e.g. to ski lodge Ödenhütte)

- (7) tickets, lift station, ski school office
- s'Budile · ski lodge, snacks (restrooms)
- (9) mountain station
- (10) ski lodge Ödenhütte · restaurant
- (11) lift station Laas
- (12) Aquarena · restaurant

www.aquarena.info · Phone: +43 (0)4715 567

50 m

K 4 Übungslift Kries

Flutlichtpiste

night skiing

sci notturno Rodelbahnen

toboggan runs piste da slittino

planned facilities

strutture previste Skipisten

slopes / piste Tourenabfahrten

tour departures

tour partenze

Langlaufloipen

sci di fondo Eislaufbahnen skating rinks

Tourismusbüros tourism offices

> turismo uffici Gratis-Skibus free ski bus skibus gratuito