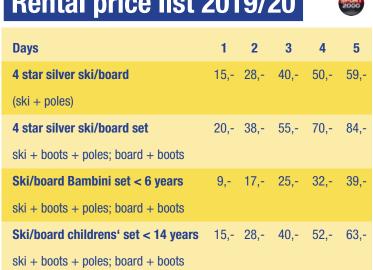

# Rental price list 2019/20

9,- 18,- 27,- 36,- 45,-**Snowshoeing boots** 

winter boots needed! 7,- 13,- 18,- 22,- 26,-**Cross country equipment** 

ski + boots + poles

9,- 17,- 24,- 30,- 35,-**Cross country equipment skating** 

ski + boots + poles 8,- 16,- 24,- 32,- 40,-Ski boots/snowboard boots

Ski boots/snowboard boots Children < 6 years

5,- 10,- 15,- 20,- 25,-Ski helmets 3,- 6,- 9,- 12,- 15,-Ski poles

5.- 10.- 15.- 20.- 25.-