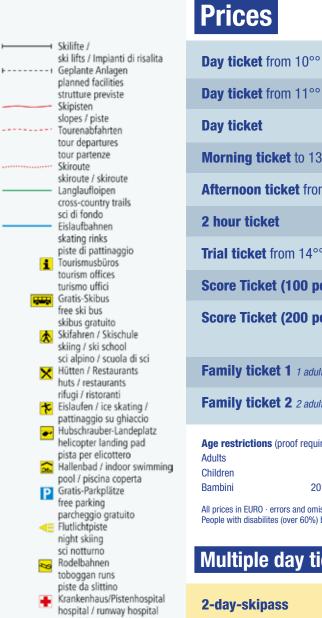

rifugi / ristoranti

Skiroute

| Day ticket from 10°°                                                                                                     | 31,-                        | 23,50                                         | 15,50     |
|--------------------------------------------------------------------------------------------------------------------------|-----------------------------|-----------------------------------------------|-----------|
| Day ticket from 11°°                                                                                                     | 29,-                        | 22,-                                          | 14,50     |
| Day ticket                                                                                                               | 33,-                        | 25,-                                          | 16,50     |
| Morning ticket to 13°°                                                                                                   | 26,-                        | 20,-                                          | 13,-      |
| <b>Afternoon ticket</b> from 12°°                                                                                        | 26,-                        | 20,-                                          | 13,-      |
| 2 hour ticket                                                                                                            | 22,-                        | 16,50                                         | 11,-      |
| Trial ticket from 14°°                                                                                                   | 20,-                        | 15,-                                          | 10,50     |
| Score Ticket (100 points)                                                                                                | 22,-                        |                                               |           |
| Score Ticket (200 points)                                                                                                | 31,-                        |                                               |           |
|                                                                                                                          |                             | each additio                                  | nal child |
| Family ticket 1 1 adult + 1 child                                                                                        | 42,-                        |                                               | 12,-      |
| Family ticket 2 2 adults + 1 child                                                                                       | 71,-                        |                                               | 11,-      |
| Age restrictions (proof required)  Adults 1955-2  Children 2005-2  Bambini 2014 and you                                  | 2013 Seniors<br>nger Oldies | 2001-2004<br>1954 and older<br>1945 and older |           |
| All prices in EURO · errors and omissions excepted People with disabilites (over 60%) buy tickets at the childrens' rate |                             |                                               |           |
| Multiple day tickets                                                                                                     | Adults                      | Seniors<br>Youth                              | Children  |
| 2-day-skipass                                                                                                            | 56,-                        | 42,-                                          | 28,-      |
| 3-day-skipass                                                                                                            | 83,-                        | 62,-                                          | 41,50     |
| 6-day-skipass                                                                                                            | 155,-                       | 116,-                                         | 77,50     |
| Season ticket                                                                                                            | 330,-                       | 248,-                                         | 165,-     |
| Bambini season ticket                                                                                                    |                             |                                               | 62,-      |
| Oldies' season ticket                                                                                                    |                             | 88,-                                          |           |
|                                                                                                                          |                             |                                               |           |